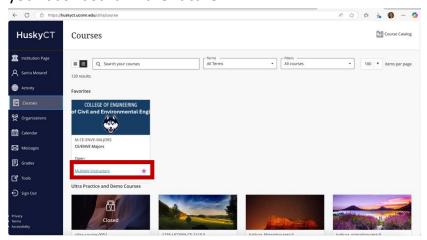

Step 2: Log in using your UConn NetID and password.

Step 3: On the left-hand menu, click "Courses."

Step 4: In the search bar at the top, type "CE/ENVE" to locate the site.

**Step 5:** Click the **star icon** in the lower-right corner of the course tile. The star will turn pink, marking the course as a **favorite**. This will help you easily access the site from your dashboard in the future.