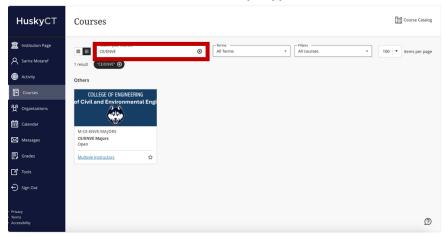

Step 2: Log in using your UConn NetID and password.

Step 3: On the left-hand menu, click "Courses."

Step 4: In the search bar at the top, type "CE/ENVE" to locate the site.

**Step 5:** Click the **star icon** in the lower-right corner of the course tile. The star will turn pink, marking the course as a **favorite**. This will help you easily access the site from your dashboard in the future.